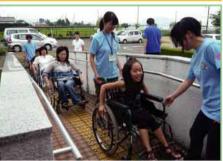

## 中高生福祉サマーセミナー 2010

今年度も筑西市内に在住または通学している中学生と高校生を対象に、日帰り2日間の日程で「中 高生福祉サマーセミナー2010」を開催します。このイベントは年齢や障がい及び性別を問わず、様々 な人達と交流することによって、思いやりの心と福祉に対する理解を深める事を目的に開催します。

■ 時 平成22年8月5日(木)・6日(金)《日帰り2日》

1日目:午前10時~午後5時まで(車いす体験・高齢者擬似体験・ボランティア実践者懇談会等) 2日目:午前9時~午後5時まで(市内福祉施設でのボランティア活動体験)

会場 筑西市総合福祉センター他

対象 筑西市内に在住又は通学している中学生・高校生(定員20名) 費用 1.000円

※昼食につきましては、こちらで用意いたします。申込み:筑西市社協までお申し込みください。(TEL:22-5191)

▲車いす介助体験

▲ボランティア実践者懇談会

▲市内福祉施設体験活動