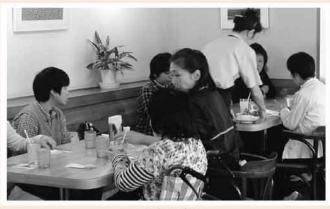

# 就労継続支援B型『まごころ』野外研修会

#### ■日時:平成22年5月28日(金) ■場所:茨城空港・イオンモール水戸内原

下館・明野事業所合同で野外研修会を実施しました。

空港では、展望デッキより神戸へと飛び立つ飛行機を目の前で見たり、また、百里基地から飛び立つ瞬間の戦闘機を見て、その音や大きさに圧倒され、貴重な体験となりました。

その後、イオンモールではグループごとに分かれ、自分で欲しい物を選び、お金のやり取りなどを実際に行いました。

帰りのバスでは、たくさんの感想が述べられ、関心の高さが感じられました。

▲茨城空港見学の様子

▲昼食の様子