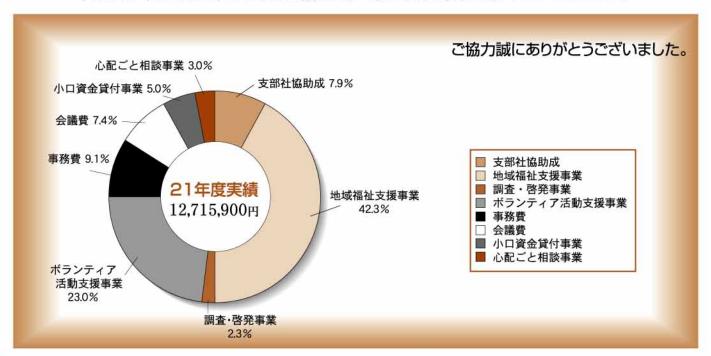

# 筑西市社協一般会費使途報告

平成21年度筑西市社会福祉協議会一般会費の使途報告をいたします。

### 《中間報告》

平成22年度の社協一般会費の募集実績額は、5月20日現在6,987,000円となっております。 ご協力頂き誠にありがとうございます。