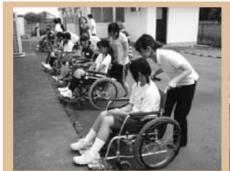

## 中高生福祉サマーセミナー 2010

今年度も筑西市内に在住または通学している中学生と高校生を対象に、日帰り2日間の日程で「中 高生福祉サマーセミナー2010」を開催します。このイベントは年齢や障がい及び性別を問わず、様々 な人達と交流することによって、思いやりの心と福祉に対する理解を深める事を目的に開催します。

■ 時 平成22年8月5日(木)・6日(金)《日帰り2日》

1日目:午前10時~午後5時まで(車いす体験・高齢者擬似体験・ボランティア実践者懇談会等) 2日目:午前9時~午後5時まで(市内福祉施設でのボランティア活動体験)

会場 筑西市総合福祉センター他

対象 筑西市内に在住又は通学している中学生・高校生(定員20名) 費用 1.000円

※昼食につきましては、こちらで用意いたします。申込み:筑西市社協までお申し込みください。(TEL:22-5191)

▲車いす介助体験

▲ボランティア実践者懇談会

▲市内福祉施設体験活動