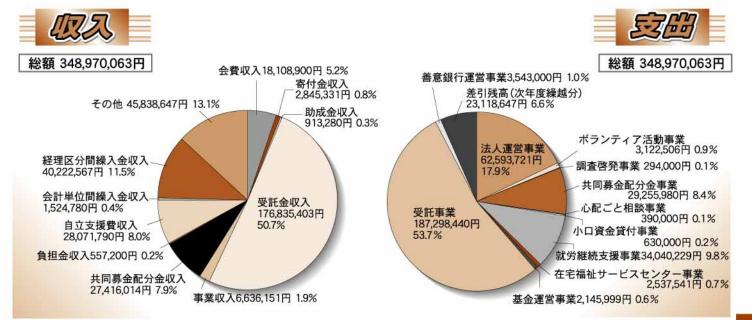

## 平成20年度 筑面市社協一般全計収支決算報告

去る5月26日に、今年度第1回目の理事会・評議員会が開催されました。平成21年度筑西市社協 一般会計収支決算につきまして、理事会にて同意を得て、評議員会にて承認を頂きました。