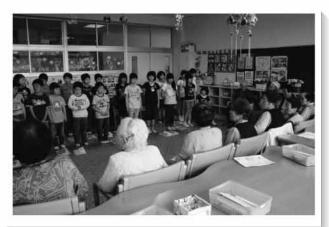

# **高齢省生きかりサロシ**

明野地区の高齢者生きがいサロンは、現在各小学校5ヶ所と老人福祉センターで実施して います。

おしゃべりやゲーム、創作活動や軽い運動を通して、仲間づくりをすすめ、より元気になってもらおうというものです。

毎回「楽しく」「気軽に」「無理のない」活動を展開しています。

今年度も小学生との交流を大切にし、心身共に健康でいきいきとした生活がおくれる地域の憩いの場でありたいと願っています。 お問い合わせ先: 明野支所TEL52-1381まで

▲3年生との交流会の様子

▲創作活動の様子