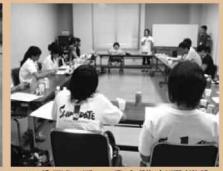

## 中高生福祉サマーセミナー 2010

今年度も筑西市内に在住または通学している中学生と高校生を対象に、日帰り2日間の日程で「中 高生福祉サマーセミナー2010」を開催します。このイベントは年齢や障がい及び性別を問わず、様々 な人達と交流することによって、思いやりの心と福祉に対する理解を深める事を目的に開催します。

■ 時 平成22年8月5日(木)・6日(金)《日帰り2日》

1日目:午前10時~午後5時まで(車いす体験・高齢者擬似体験・ボランティア実践者懇談会等) 2日目:午前9時~午後5時まで(市内福祉施設でのボランティア活動体験)

会場 筑西市総合福祉センター他

対象 筑西市内に在住又は通学している中学生・高校生(定員20名) 費用 1.000円

※昼食につきましては、こちらで用意いたします。申込み:筑西市社協までお申し込みください。(TEL:22-5191)

▲車いす介助体験

▲ボランティア実践者懇談会

▲市内福祉施設体験活動