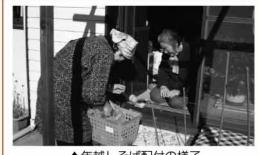

### 平成21年度 主な事業

- ◆ひとり暮らし高齢者誕生日プレゼント・年越しそばの配付
- 赤い羽根共同募金活動
- ◆各種団体への助成・支援(ぼうじぼ作り・歩く会)

河間支部では、各種団体と連携を密にし、ひとり暮らし 高齢者への毎年熟考した誕生月プレゼントや年越しそばの 配付を通し、高齢者の見守りを地域ぐるみで行っています。 あたたかく協力心や行動力のある特色を活かし、河間地区 文化祭においても老若男女を問わず参加出来る福祉体験コ ーナーを設け地域交流を図っています。

▲年越しそば配付の様子

支部 長:中川 喜一郎

弘之・黒澤 福三 副支部長:杉山